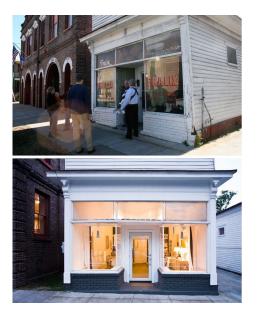

### **Business Storefront Enhancement Loans**

 2.5% off our standard loan rates for loans from \$1,000 to \$25,000 with a maximum term of 3 years

### Storefront Improvements

- Facades
- Doors
- Windows
- Planters
- Benches
- Painting
- Signage
- Canopies, etc.