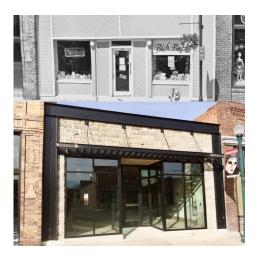

### **Business Storefront Enhancement Loans**

 2.5% off our standard loan rates for loans from \$1,000 to \$25,000 with a maximum term of 3 years

### Storefront Improvements

- Facades
- Doors
- Windows
- Planters
- Benches
- Painting
- Signage
- Canopies, etc.