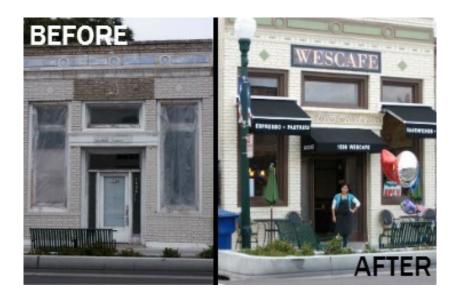

### Storefront Improvements

- Facades
- Doors
- Windows
- Planters
- Benches
- Painting
- Signage
- Canopies, etc.