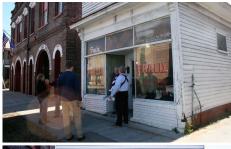

### **Storefront Improvements**

- Facades
- Doors
- Windows
- Planters
- Benches
- Painting
- Signage
- Canopies, etc.