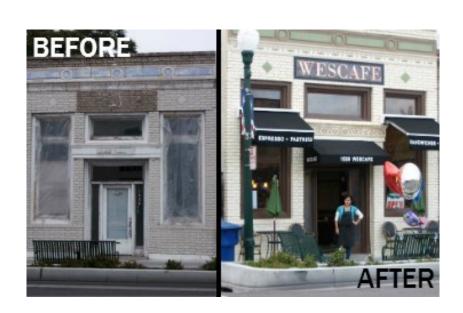

### **Storefront Improvements**

- Facades
- Doors
- Windows
- Planters
- Benches
- Painting
- Signage
- Canopies, etc.